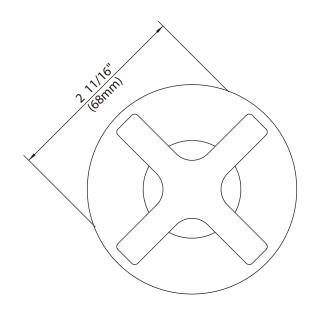

## M1-1014

CROSS HANDLE WALL FLOW CONTROL TRIM ONLY, TO SUIT R1-4019 ROUGH

DIMENSIONS IN INCHES & MILLIMETRES

| 1 | Escutcheon (071279) | 4 | Adaptor (067773) | 7 | Handle (029685)    |
|---|---------------------|---|------------------|---|--------------------|
| 2 | O-ring (004044)     | 5 | Clip (012242)    | 8 | Set screw (292598) |
| 3 | Adaptor (057507)    | 6 | Canopy (018014)  | 9 | Allen key (031000) |