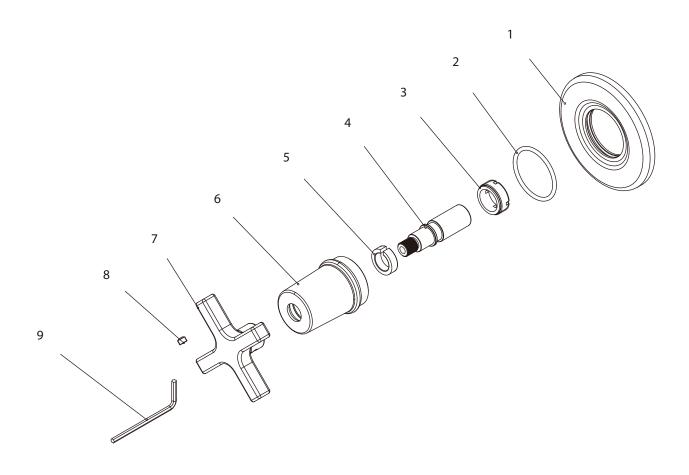

## M1-1014

CROSS HANDLE WALL FLOW CONTROL TRIM ONLY, TO SUIT R1-4019 ROUGH

DIMENSIONS IN INCHES & MILLIMETRES

| 1 | Escutcheon (071279) | 4 | Adaptor (067773) | 7 | Handle (029685)    |
|---|---------------------|---|------------------|---|--------------------|
| 2 | O-ring (004044)     | 5 | Clip (012242)    | 8 | Set screw (292598) |
| 3 | Adaptor (057507)    | 6 | Canopy (018014)  | 9 | Allen key (031000) |