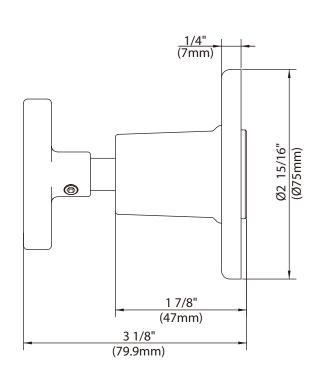

## M1-1014

CROSS HANDLE WALL FLOW CONTROL TRIM ONLY, TO SUIT R1-4019 ROUGH

DIMENSIONS IN INCHES & MILLIMETRES

| 1 | Escutcheon (071279) | 4 | Adaptor (067773) | 7 | Handle (029685)    |
|---|---------------------|---|------------------|---|--------------------|
| 2 | O-ring (004044)     | 5 | Clip (012242)    | 8 | Set screw (292598) |
| 3 | Adaptor (057507)    | 6 | Canopy (018014)  | 9 | Allen key (031000) |